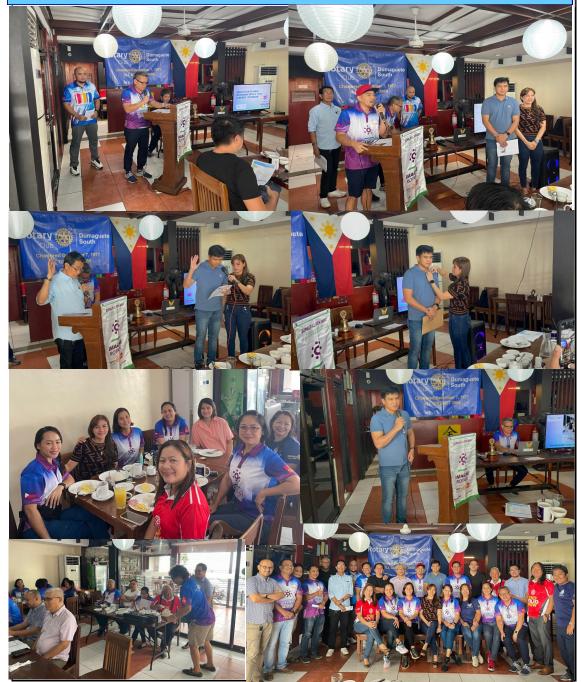

## March 01, 2023

Pres.Ely Bodo

Rtn. Ashley Morelos

Rtn. Erp Bustamante

SAA Edo Adriano

Treas. Tona Matiao

Rtn. Mitch Morelos

Dir. Jess Mascardo

Rtn. Jake Cayang

Rtn. Rex Bungabong

PP Allan Martinez

16. Rtn. Caloy Romarate, Jr.

Rtn. Jobert Koerkamp

Rtn. Aldrin Ramirez

21. Rtn. Arman Catacutan

Ann Rose Bodo

Ann Sasa Lim

Ann Gigi

Ann June Cayang

Ann Ylang Jordan

Ann Alma Ramirez Ann Tata Abangan

Sec. Jonet Ventula

Ann Michele Romarate

Ann Gengen Martinez

Rtn. Jed Amor

PP Henry Sojor

PE Alex Pal

IPP Ran Lim

17. PP Andre Jacobo

PP Joe Chiu

VP Elmore Baylon, Jr.

1.