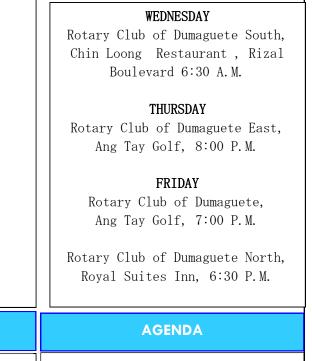

Dumaguete South

meets every Wednesday, 6:30 a.m. at Chin Loong Restaurant, Rizal Boulevard, Dumaguete City