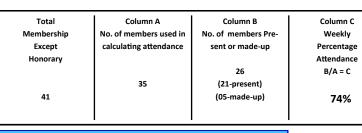

8.

9.

10.

Attendance on March 01, 2023 Club meeting start-

ed at 6:30 a.m.

JEOREX CHUA Secretary, RY 2022-2023

WHERE TO

2. Other Matters